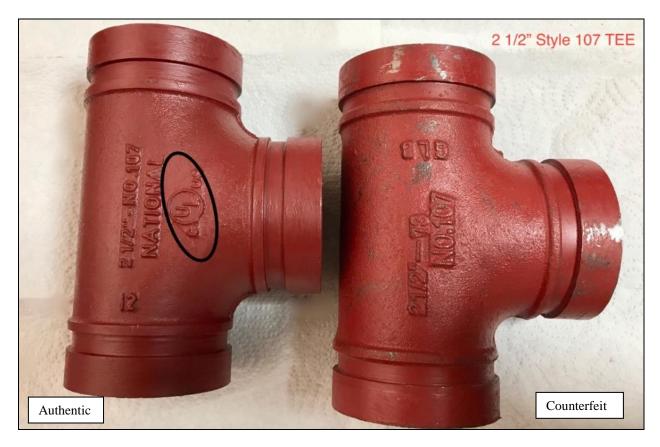

Figure 4 shows the reverse side of the same grooved tees (counterfeit on the right and authentic on the left) shown in Figure 3. While the counterfeit tee bears the same size and model marking as the authentic, it does not show the manufacturer mark on this side like the authentic tee.

**Figure 4.** Comparison of an authentic National Fittings 2 ½" grooved tee (left) to one of the counterfeit 2 ½" grooved tee (right) bearing a counterfeit FM Approvals marking

Figure 5 shows an authentic National Fittings concentric 4" x  $1 \frac{1}{4}$ " threaded reducer fitting at left next to a counterfeit version of the same fitting at right.