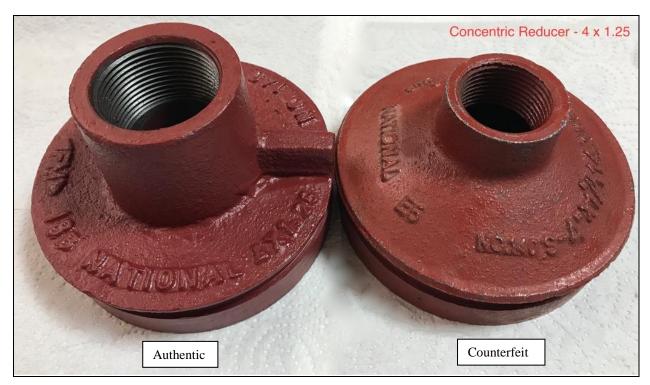

**Figure 4.** Comparison of an authentic National Fittings 2 ½" grooved tee (left) to one of the counterfeit 2 ½" grooved tee (right) bearing a counterfeit FM Approvals marking

Figure 5 shows an authentic National Fittings concentric 4" x  $1 \frac{1}{4}$ " threaded reducer fitting at left next to a counterfeit version of the same fitting at right.

**Figure 5.** Comparison of a counterfeit 4" x 1 1/4" reducer (right) with an authentic National Fittings 4" x 1 1/4" reducer (left)