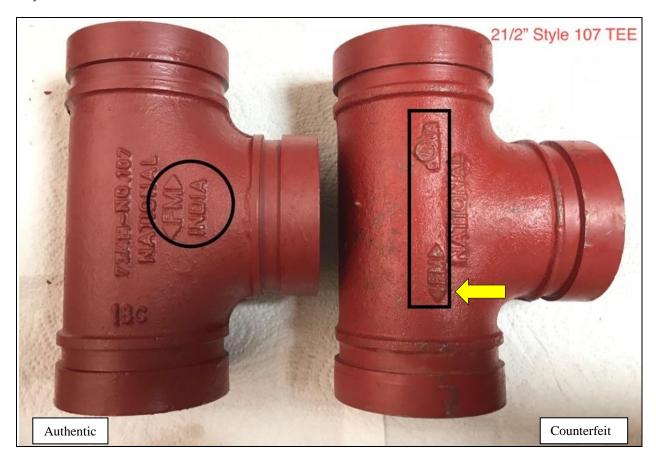

**Figure 2.** Comparison of a counterfeit 2 ½" elbow (left) and an authentic National Fittings style 105 2 ½" grooved elbow (right).

Figure 3 shows a counterfeit grooved tee, 2 ½" NPS (at right) that resembles the authentic Style 107 grooved tee manufactured by National Fittings (at left). While the counterfeit shows the "NATIONAL" manufacturer mark, only the authentic elbow bears the location of manufacture "INDIA."

**Figure 3.** Comparison of an authentic National Fittings 2 ½" grooved tee (left) to one of the counterfeit 2 ½" grooved tee (right) bearing a counterfeit FM Approvals marking (highlighted with arrow)