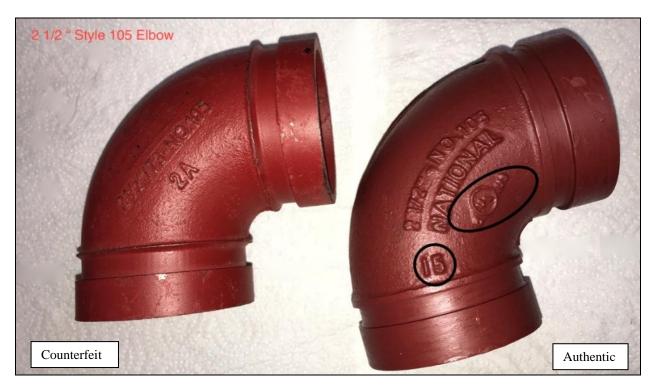

Figure 2 shows the reverse side of the same grooved elbows (counterfeit on the left and authentic on the right) shown in Figure 1. While the counterfeit elbow bears the same size and model marking as the authentic, it does not show the manufacturer mark on this side like the authentic elbow.

**Figure 2.** Comparison of a counterfeit 2 ½" elbow (left) and an authentic National Fittings style 105 2 ½" grooved elbow (right).

Figure 3 shows a counterfeit grooved tee, 2 ½" NPS (at right) that resembles the authentic Style 107 grooved tee manufactured by National Fittings (at left). While the counterfeit shows the "NATIONAL" manufacturer mark, only the authentic elbow bears the location of manufacture "INDIA."