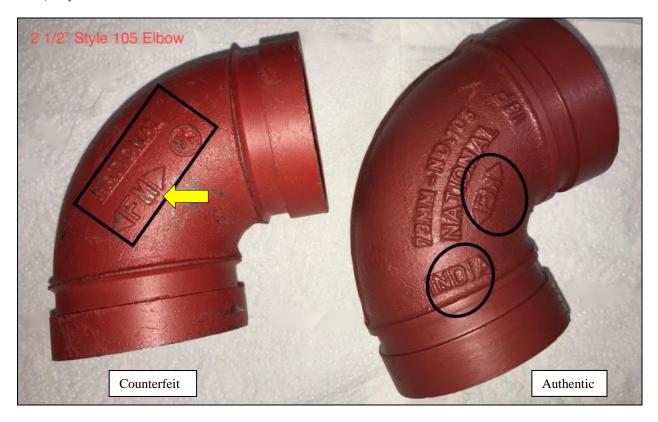

If you suspect you are in possession of pipe fittings bearing a counterfeit FM Approvals certification marking, please bring that to the attention of:

John P. Hill FM Approvals, Quality Department Norwood, MA, USA +1 (1)781 255 4802 Email: john.hill@fmapprovals.com Figure 1 shows a counterfeit grooved elbow, 2  $\frac{1}{2}$ " NPS (at left) that resembles the authentic Style 105 grooved elbow manufactured by National Fittings (at right). While the counterfeit shows the "NATIONAL" manufacturer mark, only the authentic elbow bears the location of manufacture "INDIA."

**Figure 1.** Comparison of an authentic National Fittings 2 ½" grooved elbow (right) to one of the counterfeit 2 ½" grooved elbow (left) bearing a counterfeit FM Approvals marking (highlighted with arrow).