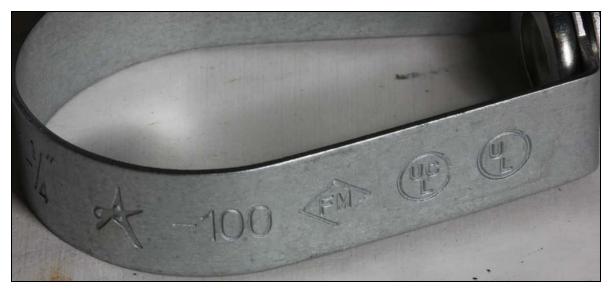

Figure 2. Authentic A-100 (left) with counterfeit AU-100 (right)

Figure 3 (next page) shows markings stamped into the authentic A-100 pipe hanger. The model designation marking "A-100" uses a stylized letter A. The UL/ULC Listed and FM Approvals markings are also included.

Figure 3. Authentic A-100 pipe hanger markings

Figure 4 below shows markings on the counterfeit pipe hanger. The model designation "AU-100" is stamped next to the counterfeit FM Approvals marking.

**Figure 4.** Counterfeit AU-100 pipe hanger markings