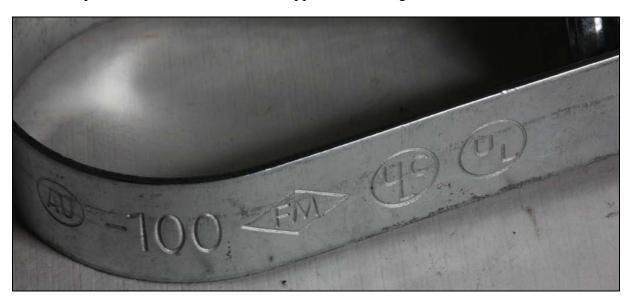

Figure 2. Authentic A-100 (left) with counterfeit AU-100 (right)

Figure 3 (next page) shows markings stamped into the authentic A-100 pipe hanger. The model designation marking "A-100" uses a stylized letter A. The UL/ULC Listed and FM Approvals markings are also included.

Figure 3. Authentic A-100 pipe hanger markings

Figure 4 below shows markings on the counterfeit pipe hanger. The model designation "AU-100" is stamped next to the counterfeit FM Approvals marking.

**Figure 4.** Counterfeit AU-100 pipe hanger markings