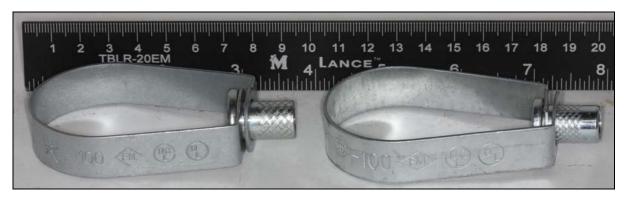

Email: Thomas.mccarty@fmapprovals.com

Figure 1 below shows an authentic CCTF model A-100 1-1/4" swivel type pipe hanger (left) next to a counterfeit AU-100 1-1/4" example. The knurled marks on the swivel nut are rolled closer to the hanger on the counterfeit.

Figure 1. Authentic A-100 (left) with counterfeit AU-100 (right)

Figure 2 below shows the authentic pipe hanger on the left and the counterfeit on the right. The authentic hanger has a larger swivel ring (indicated by the yellow arrows). The size marking on the authentic hanger uses a diagonal stacked fraction while the counterfeit is a standard horizontal style.