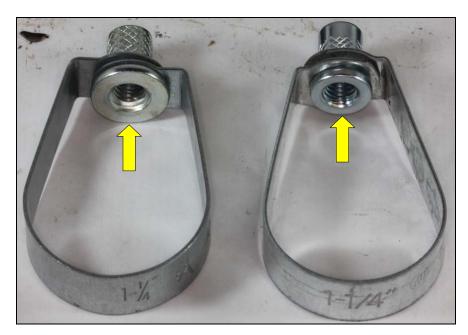

Figure 1. Authentic A-100 (left) with counterfeit AU-100 (right)

Figure 2 below shows the authentic pipe hanger on the left and the counterfeit on the right. The authentic hanger has a larger swivel ring (indicated by the yellow arrows). The size marking on the authentic hanger uses a diagonal stacked fraction while the counterfeit is a standard horizontal style.

Figure 2. Authentic A-100 (left) with counterfeit AU-100 (right)

Figure 3 (next page) shows markings stamped into the authentic A-100 pipe hanger. The model designation marking "A-100" uses a stylized letter A. The UL/ULC Listed and FM Approvals markings are also included.