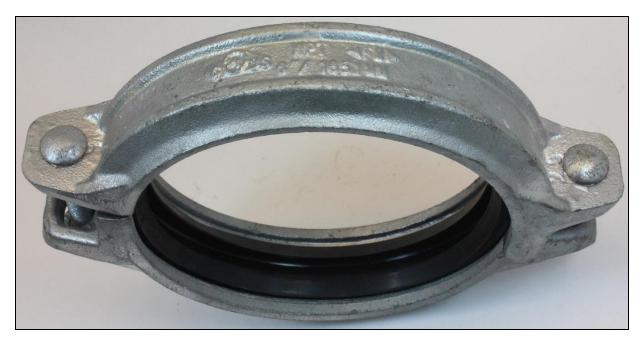

Antonio L. Pires FM Approvals, Quality Department Norwood, MA, USA +1 (1)781 255 4825

Email: Antonio.pires@fmapprovals.com

Figure 1 below shows one of the couplings found with a galvanized coating and no model designation marking. The housing castings, hardware and gasket appeared to be the same used in the model XGQT1R rigid coupling.

**Figure 1.** Coupling discovered in Australia with the non-FM Approved galvanized coating and no model designation

Figure 2 below shows a closer view of the markings cast into the coupling housing. The UL Listed marking is visible to the left, the "WPT" in the middle is the designation of manufacturer, Weifang Changsheng Pipe Co., Ltd., and the nominal pipe size is visible below that "6" / 168.1MM." The FM Approvals marking is visible to the top right. The product should not be considered FM Approved.