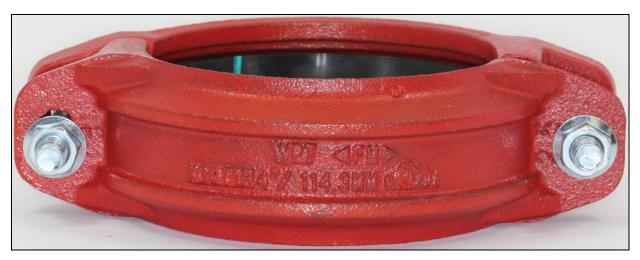

Figure 2. Markings on the housing of the coupling shown in Figure 1

Figure 3 below shows an example of a coupling with the Approved red paint coating as well as the complete set of markings required.

Figure 3. Example of a coupling with the correct markings and coating