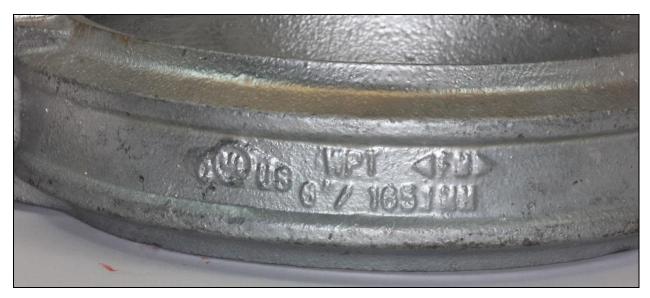

**Figure 1.** Coupling discovered in Australia with the non-FM Approved galvanized coating and no model designation

Figure 2 below shows a closer view of the markings cast into the coupling housing. The UL Listed marking is visible to the left, the "WPT" in the middle is the designation of manufacturer, Weifang Changsheng Pipe Co., Ltd., and the nominal pipe size is visible below that "6" / 168.1MM." The FM Approvals marking is visible to the top right. The product should not be considered FM Approved.

Figure 2. Markings on the housing of the coupling shown in Figure 1

Figure 3 below shows an example of a coupling with the Approved red paint coating as well as the complete set of markings required.

Figure 3. Example of a coupling with the correct markings and coating