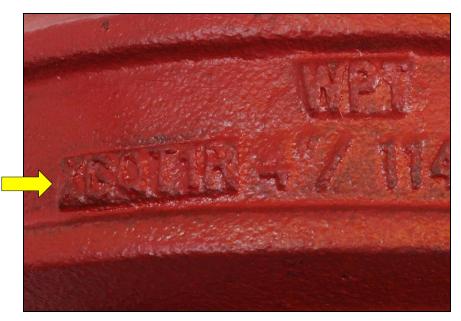

Figure 4 below shows an enlarged view of the casting mark that designates the model of the coupling "XGQT1R." The product should not be considered FM Approved if it does not contain a model designation.

Figure 4. Model designation marking